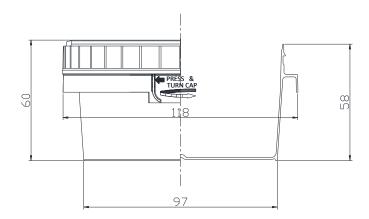

## **MEASUREMENTS:**

#### Measurements in millimetres

## **TECHNICAL DATA:**

Material: PP copolymer of first quality.

Colours: White standard. Consult for other colours.

Useful Volume: 0.40 litres Volume to the edge: 0.45 litres

Weight of the tub:29 g. approx.Weight of the lid:24 g. approx.Total Weight:53 g. approx.