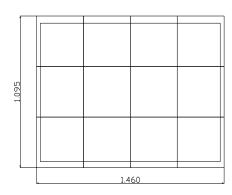

## **GROUPING OF TRANSPORT:**

Tubs: 6.912 tubs per pallet

144 tubs per box, this serves as a

packaging of transportation

Box dimension: 370 x 370 x 515

Pallet dimensions: 1095 x 1460 x 2200 (see drawing)

Lids: 288 per box, this serves as a